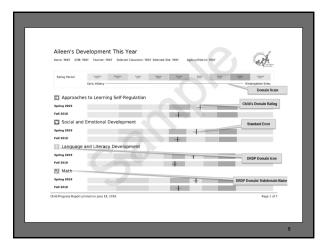

## DRDP Online provides multi level data reporting for:

- Children
- Classroom(s)
- Sub-groups (e.g., progress for English learners)
- School(s)

2

2

| Alexan Sociognesia Tila Yara una sia ilia la | Psychometric measurement of the key domains of development:     Black vertical line is the domain rating for the child     The horizontal line is the standard error |
|----------------------------------------------------------------------------------|----------------------------------------------------------------------------------------------------------------------------------------------------------------------|
|----------------------------------------------------------------------------------|----------------------------------------------------------------------------------------------------------------------------------------------------------------------|