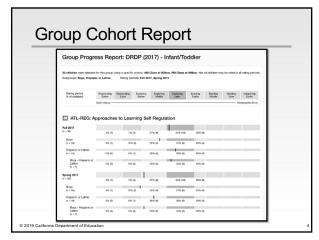

## DRDP Online provides multi level data reporting for:

- Children
- Classroom(s)
- Sub-groups (e.g., progress for English learners)
- School(s)

2

2

| Alexan Sociognesia Tila Yara una sia ilia la | Psychometric measurement of the key domains of development:     Black vertical line is the domain rating for the child     The horizontal line is the standard error |
|----------------------------------------------------------------------------------|----------------------------------------------------------------------------------------------------------------------------------------------------------------------|
|----------------------------------------------------------------------------------|----------------------------------------------------------------------------------------------------------------------------------------------------------------------|