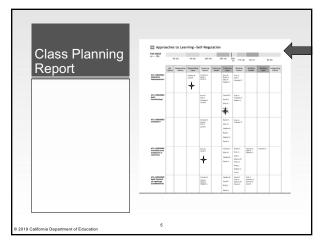

## DRDP Online provides multi level data reporting for:

- Children
- Classroom(s)
- Sub-groups (e.g., progress for English learners)
- School(s)

2

2









| Alexan Sociognesia Tila Yara una sia ilia la | Psychometric measurement of the key domains of development:     Black vertical line is the domain rating for the child     The horizontal line is the standard error |
|----------------------------------------------------------------------------------|----------------------------------------------------------------------------------------------------------------------------------------------------------------------|
|----------------------------------------------------------------------------------|----------------------------------------------------------------------------------------------------------------------------------------------------------------------|















## Contact Information Desired Results Training & Technical A