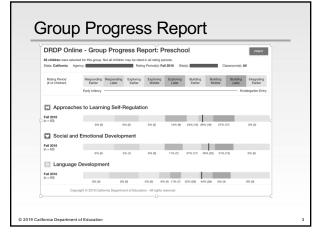

## DRDP Online provides multi level data reporting for:

- Children
- Classroom(s)
- Sub-groups (e.g., progress for English learners)
- School(s)

2

2

| Alexan Sociognesia Tila Yara una sia ilia la | Psychometric measurement of the key domains of development:     Black vertical line is the domain rating for the child     The horizontal line is the standard error |
|----------------------------------------------------------------------------------|----------------------------------------------------------------------------------------------------------------------------------------------------------------------|
|----------------------------------------------------------------------------------|----------------------------------------------------------------------------------------------------------------------------------------------------------------------|