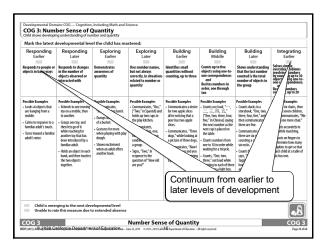

### Three Types of Measures

- Full Continuum Measures—7-9 levels that describe development from early infancy to early kindergarten
- Earlier Development Measures—5-6 levels that describe development that typically occurs in the infant/toddler and early preschool years
- Later Development Measures—6 levels that describe development that typically occurs in the preschool years and early kindergarten.