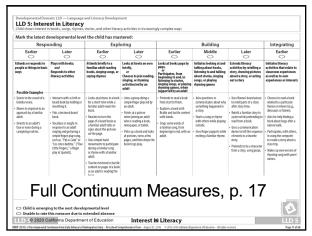

### Three Types of Measures

- Full Continuum Measures—7-9 levels that describe development from early infancy to early kindergarten
- Earlier Development Measures—5-6 levels that describe development that typically occurs in the infant/toddler and early preschool years
- Later Development Measures—6 levels that describe development that typically occurs in the preschool years and early kindergarten.