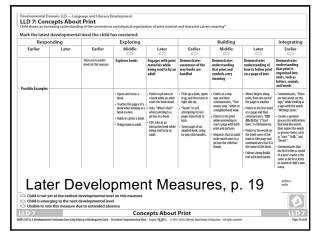

### Three Types of Measures

- Full Continuum Measures—7-9 levels that describe development from early infancy to early kindergarten
- Earlier Development Measures—5-6 levels that describe development that typically occurs in the infant/toddler and early preschool years
- Later Development Measures—6 levels that describe development that typically occurs in the preschool years and early kindergarten.