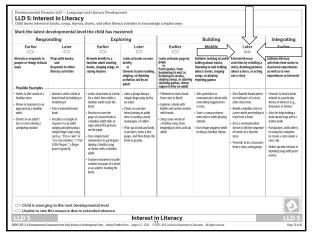

### Three Types of Measures

- Full Continuum Measures—7-9 levels that describe development from early infancy to early kindergarten
- Earlier Development Measures—5-6 levels that describe development that typically occurs in the infant/toddler and early preschool years
- Later Development Measures—6 levels that describe development that typically occurs in the preschool years and early kindergarten.