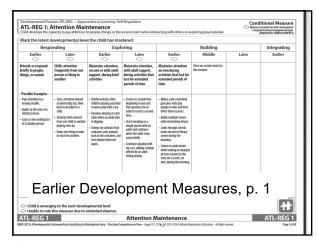

### Three Types of Measures

- Full Continuum Measures—7-9 levels that describe development from early infancy to early kindergarten
- Earlier Development Measures—5-6 levels that describe development that typically occurs in the infant/toddler and early preschool years
- Later Development Measures—6 levels that describe development that typically occurs in the preschool years and early kindergarten.