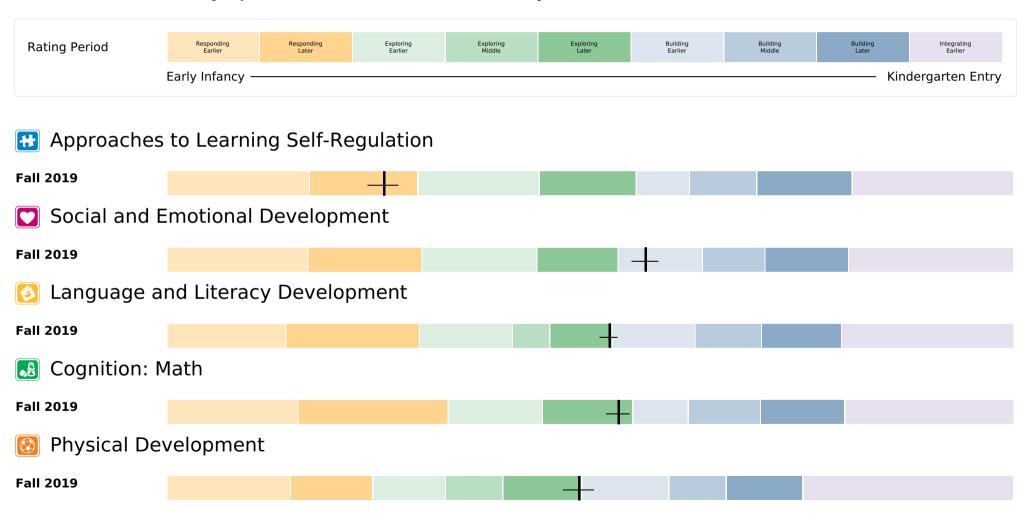

### Dolly's Development This Year

Name: Dolly Parton DOB: 12/17/2014 Teacher: Ed Baker, Joua Lis, Michelle Kirk, Joua Lis, Michelle Kirk, Joua Lis, Michelle Kirk, Joua Lis, Michelle Kirk, TeacherTamarra Barrett Selected Classroom: 18 Kiwi

Selected Site: **Default Site** Agency/District: **WestEd Center for Child and Family Studies** 