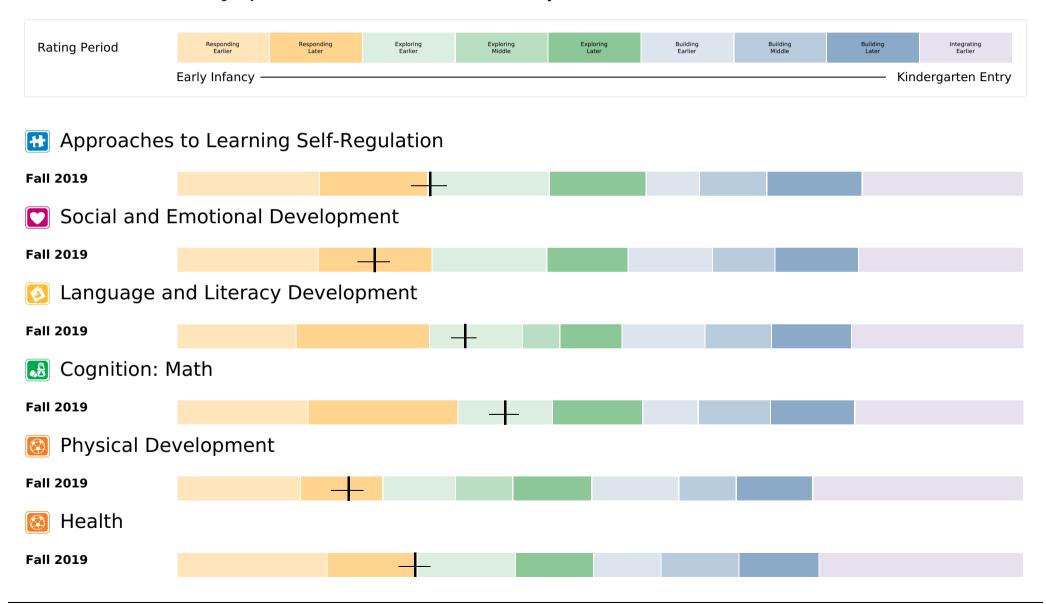

### Ringo's Development This Year

Name: Ringo Starr DOB: 02/03/2015 Teacher: Ed Baker, Joua Lis, Michelle Kirk, TeacherTamarra Barrett Selected Classroom: 18 Kiwi

Selected Site: **Default Site** Agency/District: **WestEd Center for Child and Family Studies** 