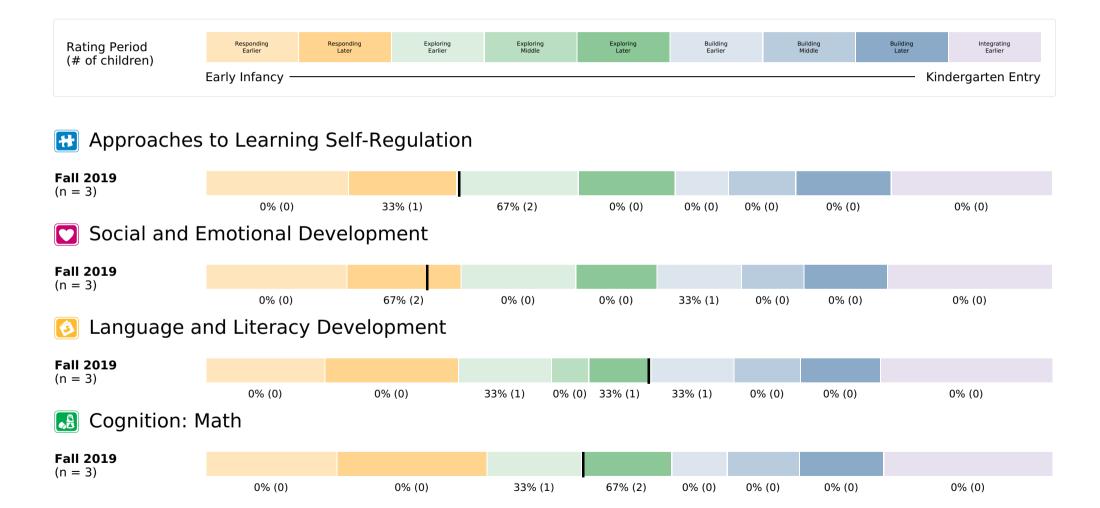

## DRDP Online: Group Progress Report: Preschool

**3 children** were selected for this group. Not all children may be rated in all rating periods.

State: California Agency: WestEd Center for Child and Family Studies Rating Period(s): Fall 2019

Site(s): **Default Site** Classroom(s): **18 Kiwi** 